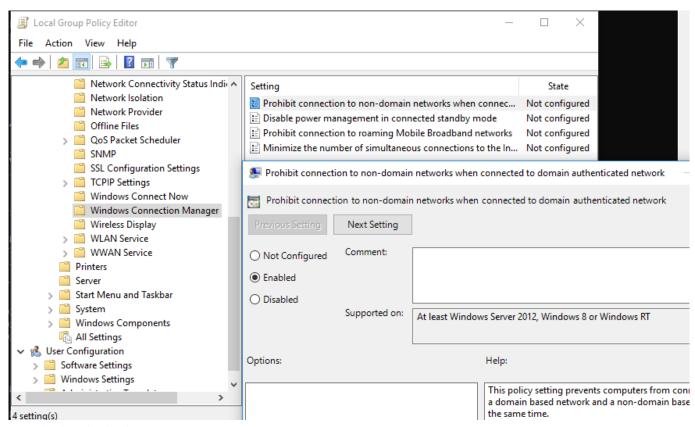

Jump to GPO to Disable Non-Domain Wireless Networks When ... - Open the Network and Sharing Center in Windows 10 and open the properties of your Wi-Fi adapter. Click Configure. In the network adapter properties go to the Advanced tab and find the Disabled Upon Wired Connect item in the list of Wi-Fi adapter options. Change its value to Enabled and save the changes.