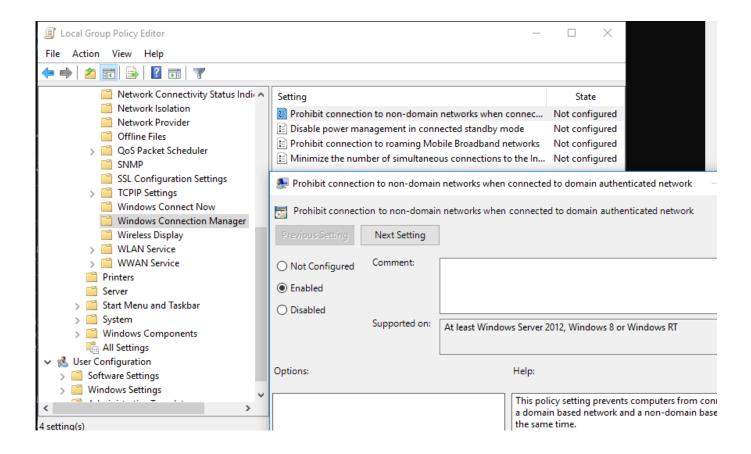

Jump to GPO to Disable Non-Domain Wireless Networks When ... - Open the Network and Sharing Center in Windows 10 and open the properties of your Wi-Fi adapter. Click Configure. In the network adapter properties go to the Advanced tab and find the Disabled Upon Wired Connect item in the list of Wi-Fi adapter options. Change its value to Enabled and save the changes.